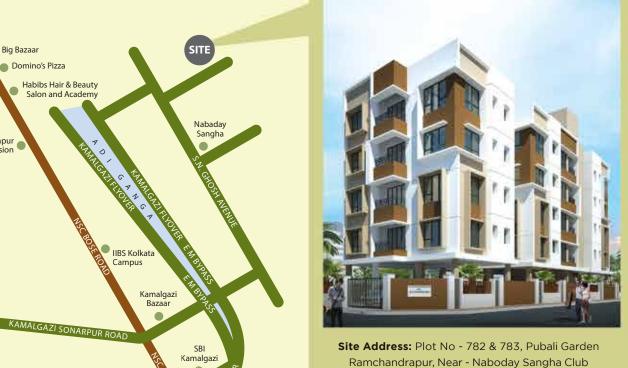

## **Typical Floor Plan**

2BHK + 2T

Carpet 452sqft

Verandah 27sqft

Built-up 630sqft

Saleable 785sqft

Narendrapur Ramkrishna Mission

Kamalgazi, Kolkata - 700 103