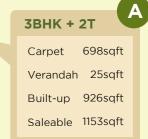

## **Typical Floor Plan**

2BHK + 2T

Carpet 452sqft

Verandah 27sqft

Built-up 630sqft

Saleable 785sqft

Narendrapur Ramkrishna Mission

Kamalgazi, Kolkata - 700 103