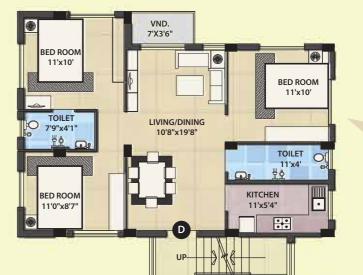

## **Typical Floor Plan**

2BHK + 2T

Carpet 452sqft

Verandah 27sqft

Built-up 630sqft

Saleable 785sqft

Narendrapur Ramkrishna Mission

Kamalgazi, Kolkata - 700 103