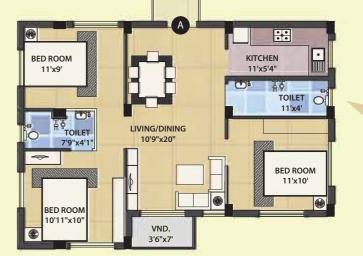

## **Typical Floor Plan**

2BHK + 2T

Carpet 452sqft

Verandah 27sqft

Built-up 630sqft

Saleable 785sqft

Narendrapur Ramkrishna Mission

Kamalgazi, Kolkata - 700 103