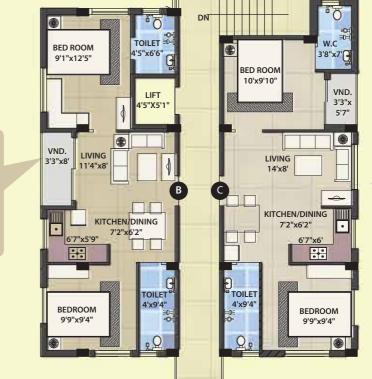

## **Typical Floor Plan**

2BHK + 2T

Carpet 452sqft

Verandah 27sqft

Built-up 630sqft

Saleable 785sqft

Narendrapur Ramkrishna Mission

Kamalgazi, Kolkata - 700 103